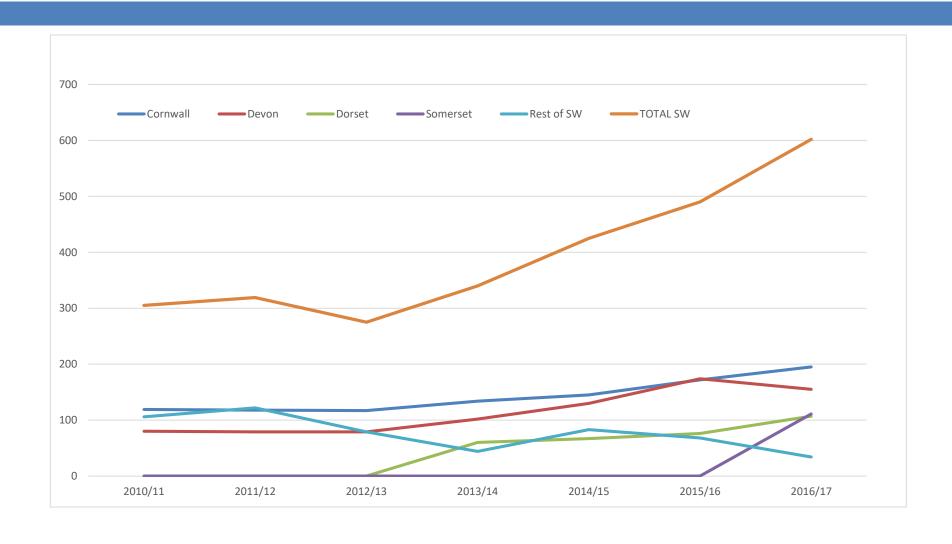

#### WHO IS YOUR CUSTOMER?









#### Tourism Awards - The Customer





- Businesses that aspire to being 'the best'
- Want recognition
- And Feedback

### Tourism Awards – entries



## West Country Tourism Conference - The Customer





- Businesses that want to keep in touch with the latest
- ☐ To be inspired
- And informed

# West Country Tourism Conference – What delegates say



#### Please tell us why you attended the Conference? (tick all that apply)

Answered: 74 Skipped: 0



#### Tourism Management Institute



The professional organisation for anyone working in tourism destination management.

## 20 Years Ago



- 55 local authorities
- Most had tourism officer
- Most members of TMI

#### Now



- □ Fewer LAs
- □ DMOs + ATPs
- Reflectdestinations better
- Many members of TMI

## Or if you prefer ...



## In parallel



- Industry led
- Educational sector
- Partnerships

## Today's TMI Customer

Destination Management is now EVERYBODY'S BUSINESS



## Stud