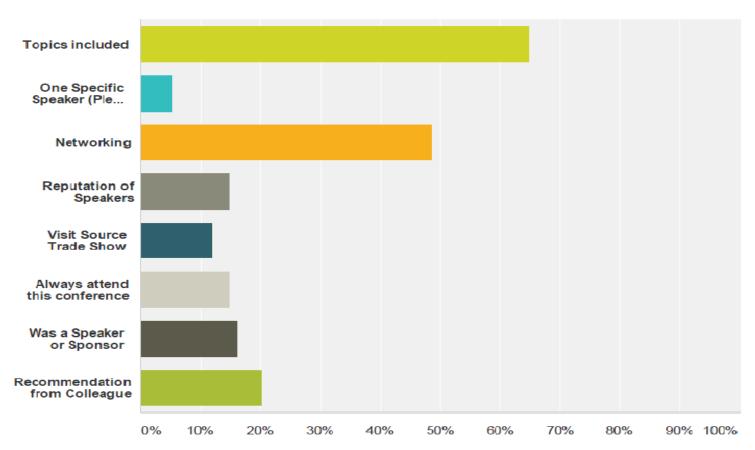

# West Country Tourism Conference – What delegates say

#### Please tell us why you attended the Conference? (tick all that apply)

Answered: 74 Skipped: 0